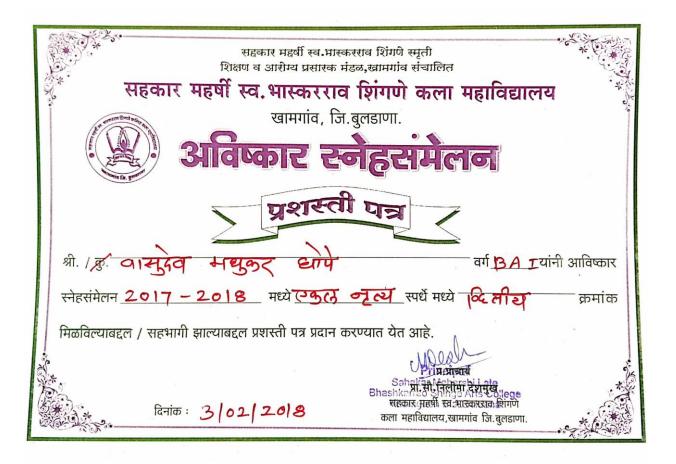

INTERNAL QUALITY ASSURANCE CELL

S M B S ARTS COLLEGE KHAMGAON

SAHAKAR MAHARSHI LATE BHASKARRAO SHINGNE ARTS COLLEGE, KHAMGAON DIST. BULDHANA College Code - 334 Date -25-01-2018 Translated Copy of Marathi Notice Notice This is to notify all students that the annual cultural gathering of our college has been organized on 03/02/2018 the following programmes have been organized :-Solo dance, Group dance, Rangoli competition, Dish Decoration competition, One act play, Fancy dress competition. Students who wish to participation should give their names to Dr. P.R. Chavan Coordinator cultural Activity. Principal PRONAVON Principal S.A P Sahakar Maharshi Late Chaskarrao Shingne Arts Colla Khamgaon Dist. Buldan ngaon

<sup>राह</sup>कार महर्षी स्व. भास्करराव शिंगणे शिक्षण व आरोग्य प्रसारक मंडळ, खामगाव जि.बुलडाणा व्दारा संचालित सहकार महर्षी स्व भास्करराव शिंगणे कला महाविद्यालय, खामगांव जि.बुलडाणा महाविदयालय संकेतांक क्र- 334 जावक क्र. : Date - 25-01-2018 2J-elor महाविधालिया सील न्यती विद्यास्त्रती सुवित ख्रव्याम खेते की, नदि 03/02/2018 होनी महाविद्यालयास वार्षीं स्निह्समे सवाचे आजोमन खरबात जेन आहे. . या स्नेट्सेमेलनात। आज्जीनित कार्यद्वम 1) एकल न्ताय, सम्मह न्ताय, रोगोकी, डीहा डेकोरेरान एडाकीका, वेगप्रुण इत्यारी छलापूकर साम होबार आहेत, तरी ज्या विद्यायीला वरीह छन्युक्रमल सहयांत्री सार्यचे (योंनी आपकी आवे स्यात्कृतीइ छिमाग प्रमुज ज पश्चित्र बोत्त्वाकडे ज्यावीत्त Uneccort te Co Sahakar Maharshi Late Bhaskarrao Shingne Arts College डॉ पी आद Khamgaon Dist. Buldena समन्ब 212 2501-2078 Khar 2) 37 47 52 67